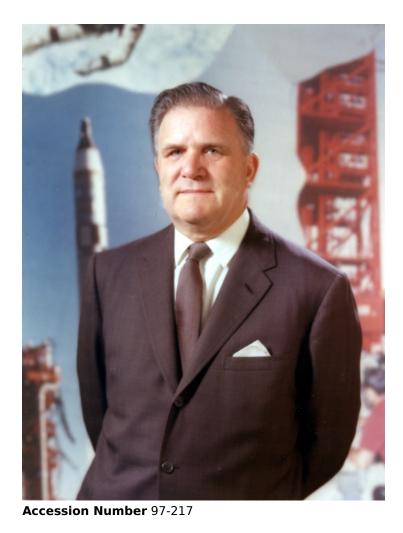

## **Portrait of James Webb**

14x9 inches Color

Related Collection Webb, James E. Papers

**Keywords** Civil service Portraits

**HST Keywords** National Aeronautics and Space Administration

People Pictured Webb, James E. (James Edwin), 1906-1992

## **Description**

Portrait of James E. Webb, head of the National Aeronautics and Space Administration.