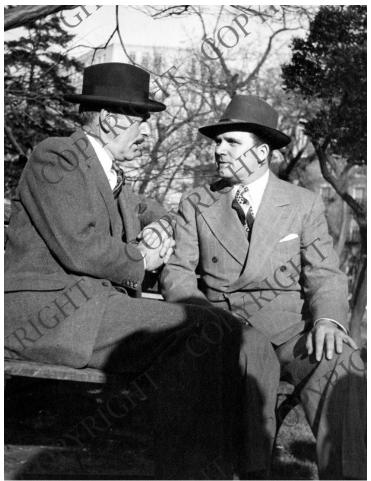

## James Webb with Dean Acheson

## Description

Secretary of State Dean Acheson and Under Secretary of State James E. Webb visit with each other on a park bench. Date(s) ca. 1949

Accession Number 97-193

8x10 inches (21x26 cm) Black & White