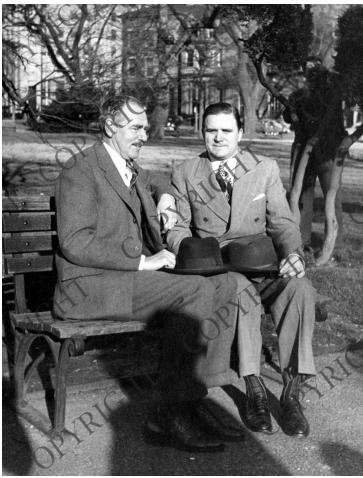

## James Webb with Dean Acheson

Accession Number 97-192

8x10 inches (21x26 cm) Black & White

Related Collection Webb, James E. Papers

Keywords Cabinet officers Civil service

People Pictured Acheson, Dean, 1893-1971 Webb, James E. (James Edwin), 1906-1992

## **Description**

Secretary of State Dan Acheson and Under Secretary of State James E. Webb converse casually on a park bench. Note the cameraman hidden behind tree.

Date(s) ca. 1949