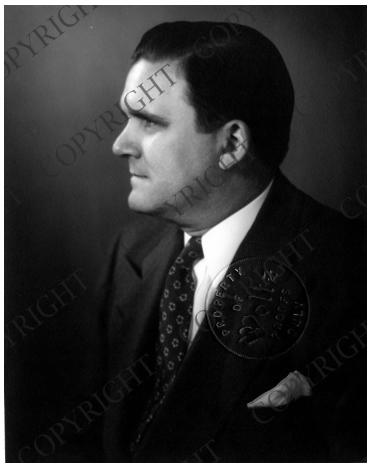

## Description

Proof portrait, profile of James E. Webb, Under Secretary of State.

**Date(s)** 1951

Accession Number 97-188

8x10 inches (21x26 cm) Black & White

Related Collection Webb, James E. Papers

Keywords Civil service

People Pictured Webb, James E. (James Edwin), 1906-1992

**Rights** Copyrighted - This item is copyrighted and cannot be published, reproduced, or otherwise used without the explicit permission of the copyright holder.