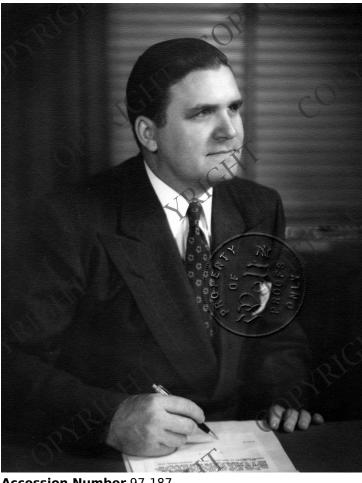

## **Portrait of James Webb**

**Description** 

Proof portrait of James E. Webb, Under Secretary of

Date(s)

1951

**Accession Number 97-187** 

8x10 inches (21x26 cm) Black & White

Related Collection Webb, James E. Papers

Keywords Civil service

People Pictured Webb, James E. (James Edwin), 1906-1992

Rights Copyrighted - This item is copyrighted and cannot be published, reproduced, or otherwise used without the explicit permission of the copyright holder.