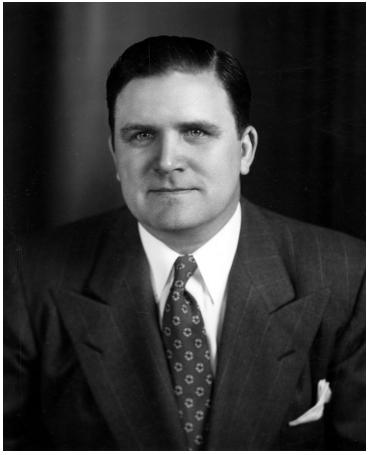

## **Portrait of James Webb**

## Description

Portrait of James E. Webb, Under Secretary of State 1949-52.

**Date(s)** 1951

Accession Number 97-181

8x10 inches (21x26 cm) Black & White

Related Collection Webb, James E. Papers

Keywords Civil service

People Pictured Webb, James E. (James Edwin), 1906-1992

**Rights** Public Domain - This item is in the public domain and can be used freely without further permission.