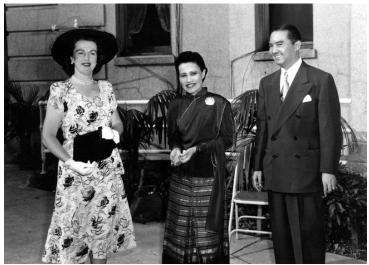

## Mrs. James E. Webb with Thailand royalty

## Description

Mrs. James E. Webb, wife of Under Secretary James E. Webb, is shown with the Royal Thailand couple during a visit to Washington D. C.

Date(s)

Accession Number 97-174

8x10 inches (21x26 cm) Black & White