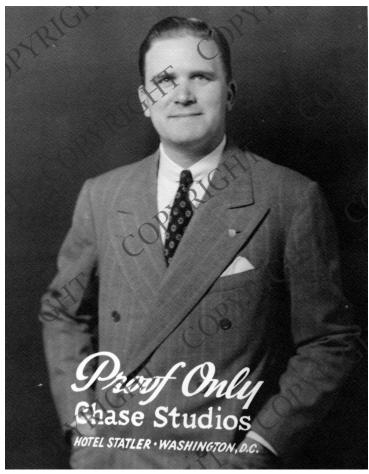

## **Proof portrait of James E. Webb**

## Description

Proof from the Chase-Statler Studio of James E. Webb, Director of the Budget.

**Date(s)** 1946

Accession Number 97-172

8x10 inches (21x26 cm) Black & White

Related Collection Webb, James E. Papers

Keywords Civil service

People Pictured Webb, James E. (James Edwin), 1906-1992

**Rights** Copyrighted - This item is copyrighted and cannot be published, reproduced, or otherwise used without the explicit permission of the copyright holder.