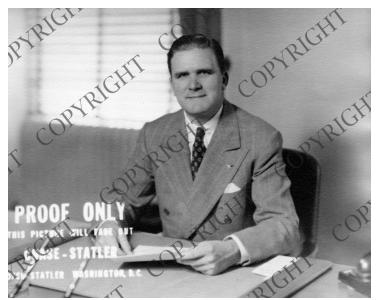

## **Proof portrait of James E. Webb**

## Description

Proof from the Chase-Statler Studio of James E. Webb, Director of the Budget.

**Date(s)** 1946

Accession Number 97-171

8x10 inches (21x26 cm) Black & White

Related Collection Webb, James E. Papers

Keywords Civil service

People Pictured Webb, James E. (James Edwin), 1906-1992

**Rights** Copyrighted - This item is copyrighted and cannot be published, reproduced, or otherwise used without the explicit permission of the copyright holder.