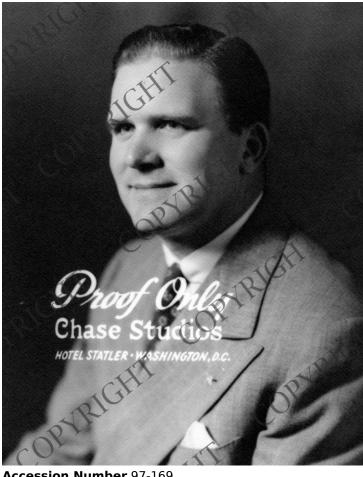

## **Proof portrait of James E. Webb**

**Description** 

Proof from the Chase-Statler Studio of James E. Webb as Director of the Budget.

Date(s)

1946

**Accession Number 97-169** 

8x10 inches (21x26 cm) Black & White