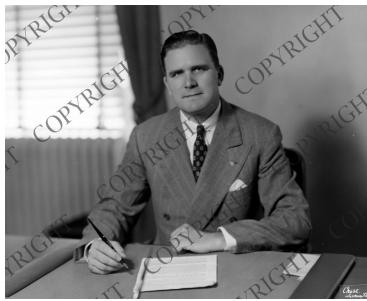

## Portrait of James E. Webb

**Accession Number 97-167** 

8x10 inches (21x26 cm) Black & White

Related Collection Webb, James E. Papers

Keywords Civil service

People Pictured Webb, James E. (James Edwin), 1906-1992

## **Description**

Official photograph taken of James E. Webb when Director of the Budget. Includes an original negative.

Date(s)

1946