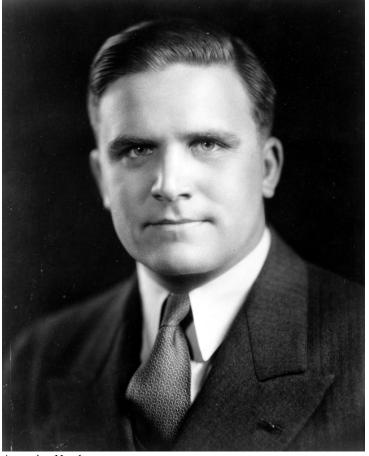

## **Portrait of James E. Webb**

## Description

Official photograph of James E. Webb, taken about 1946, as Director of the Budget. This includes an original negative. Date(s) 1946

Accession Number 97-165

8x10 inches (21x26 cm) Black & White

Related Collection Webb, James E. Papers

Keywords Civil service

People Pictured Webb, James E. (James Edwin), 1906-1992

Rights The Library is unaware of any copyright claims to this item; use at your own risk.