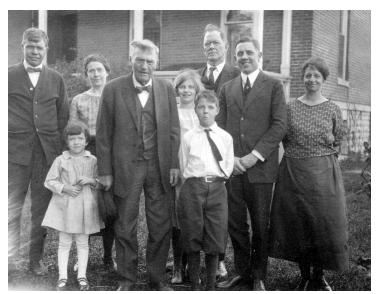

## **Description**

Shown in this family snapshot are I to r: Henry H. Parke, Mrs. Mila Parke, Mila's daughter, Almon Parke, Dorothy and Henry Parke, Mr. Coultas, Paul G. Hoffman and Mrs. Henry Parke.

Date(s)