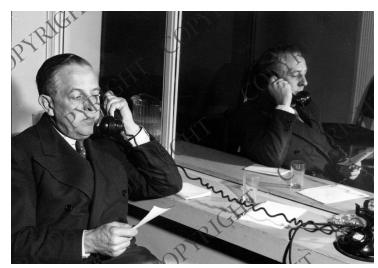

## Portrait of Paul G. Hoffman

**Accession Number** 97-153

5x7 inches (13x18 cm) Black & White

Related Collection Hoffman, Paul G. Papers

**Keywords** Men Portraits

People Pictured Hoffman, Paul G. (Paul Gray), 1891-1974

## **Description**

Pose of Paul G. Hoffman, Administrator of the Economic Cooperation Administration (1948-1950), seated at a desk in front of a mirror.

Date(s)

ca. 1945