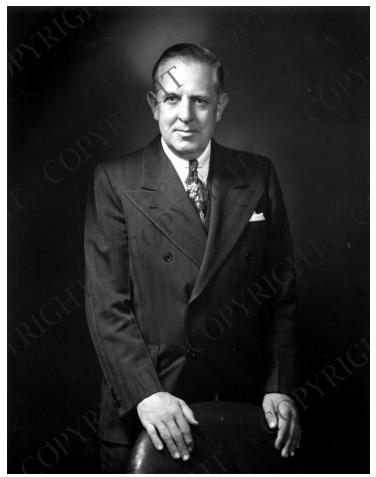

## Description

Three-quarter standing frontal pose of Paul G. Hoffman.

## Date(s)

ca. 1945

Accession Number 97-150

8x10 inches (21x26 cm) Black & White

Related Collection Hoffman, Paul G. Papers

Keywords Men Portraits

People Pictured Hoffman, Paul G. (Paul Gray), 1891-1974

**Rights** Copyrighted - This item is copyrighted and cannot be published, reproduced, or otherwise used without the explicit permission of the copyright holder.