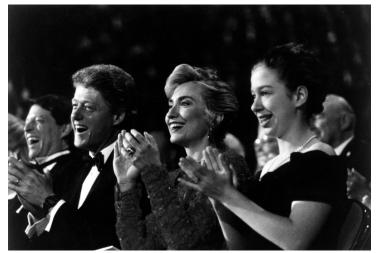

## Description

The Clinton family applauds during the 1993 Inaugural Gala. Left to right: Vice President-elect Al Gore, President-elect Bill Clinton, Hillary Rodham Clinton, and Chelsea Clinton. Mrs. Clinton is shown in the gown which she donated to the Harry S. Truman Library. From: Lenore Bradley, Whistle Stop Editor

**Date(s)** January 19, 1993

Accession Number 97-141

8x10 inches (21x26 cm) Black & White

**Keywords** Children of presidents First ladies Inauguration Day Presidential inaugurations Presidents Vice-Presidents

HST Keywords Clinton, Mrs. Bill (Hillary); Inauguration - Other years - 1993

People Pictured Clinton, Bill, 1946- Clinton, Chelsea Clinton, Hillary Rodham, 1947-

**Rights** The Library is unaware of any copyright claims to this item; use at your own risk.