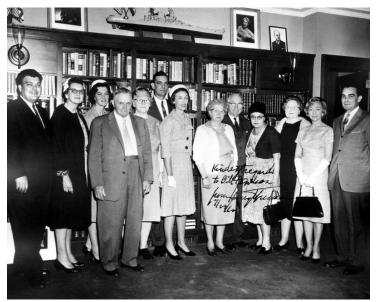

## Former President Truman and extended family in office

**Accession Number 97-137** 

## **Description**

Former President Harry S. Truman and family members standing in his office at the Harry S. Truman Library. From left to right: William "Bill" Davidson, Henrietta Truman Davidson, Ann Davidson Martin, J. Vivian Truman, Luella Truman, Corbie Truman, Frances Truman, Bess Wallace Truman, former President Truman, Olive Truman, Mary Jane Truman, Margaret Truman, Louis Truman. Inscribed: "Kindest regards to Bill Davidson from Harry S. Truman 7/23/62."