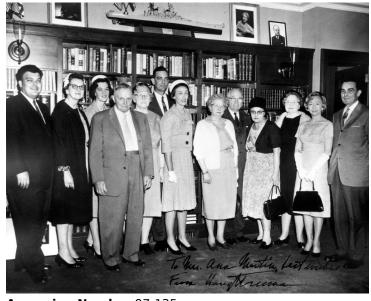

## Description

Former President Harry S. Truman and family members standing in his office at the Harry S. Truman Library. From left to right: unidentified, Henrietta Truman, unidentified, J. Vivian Truman, Luella Truman, Corbie Truman and his wife, Bess Wallace Truman, former President Truman, Olive Truman, Mary Jane Truman, Margaret Truman, Louis Truman. Autograph (not authentic) says "To Mrs. Ana Martin, best wishes from Harry Truman".