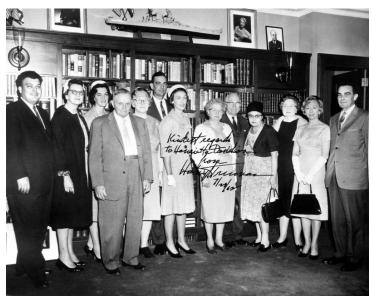

## Description

Former President Harry S. Truman and family members standing in his office at the Harry S. Truman Library. From left to right: unidentified, Henrietta Truman, unidentified, J. Vivian Truman, Luella Truman, Corbie Truman and his wife, Bess Wallace Truman, former President Truman, Olive Truman, Mary Jane Truman, Margaret Truman, Louis Truman. Autograph (not authentic) says "Kindest regards to Henrietta Davidson from Harry S. Truman 7/23/62".