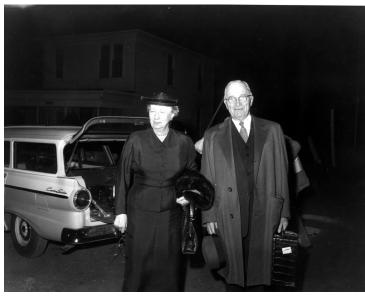

## Mr. and Mrs. Truman standing near a station wagon

## **Description**

Former President Harry S. Truman and Mrs. Bess Wallace Truman pose for the camera with coats and briefcase in hand. An open station wagon car is in the background. This includes an original negative. Donor: Dorothy Feeback.