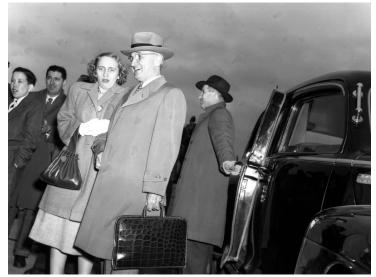

## President Truman and Margaret at Grandview Airport

## Description

President Harry S. Truman and Margaret Truman stand beside their car upon the President's arrival at the Grandview, Missouri Airport. See photos 97-99 through 102 and includes an original negative. Donor: Dorothy Feeback.

Date(s) April 12, 1947

Accession Number 97-102

8x10 inches (21x26 cm) Black & White

Keywords Children of presidents Presidents

**HST Keywords** Airports - Grandview Airport; Automobiles - Truman and family; Missouri - Cities - Grandview; Truman - Family - Daughter - Margaret; Truman - Margaret - Family - HST - Presidency

People Pictured Truman, Harry S., 1884-1972 Truman, Margaret (Mary Margaret), 1924-2008

**Rights** Public Domain - This item is in the public domain and can be used freely without further permission.