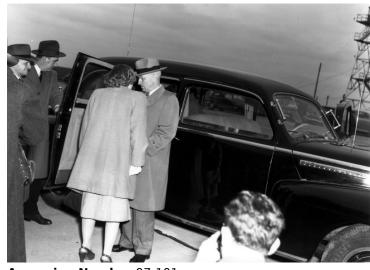

## President Truman and Margaret at Grandview Airport

## **Description**

President Harry S. Truman and Margaret Truman stand beside their car upon President Truman's arrival at the Grandview, Missouri Airport. Vivian Truman is seen on the far left of photo. See photos 97-99 through 102 and includes an original negative. Donor: Dorothy Feeback.