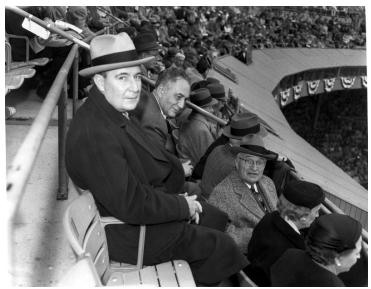

## The Trumans at a baseball game

Description

Former President Harry S. Truman is shown at the Municipal Stadium in Kansas City during a baseball game. Mr. Truman turns to speak to unidentified men in row behind him. Tom Evans is seated next to the President and Mrs. Bess Wallace Truman is next to Evans. She is not visible in this photo, but see 97-61 and 63. This includes an original negative. Donor: Dorothy Feeback.

Date(s) April 11, 1957

Accession Number 97-63

8x10 inches (21x26 cm) Black & White

Keywords Baseball Ex-presidents

HST Keywords Missouri - Cities - Kansas City - General File - Municipal Stadium; Truman - Sports - Baseball - 1957

People Pictured Evans, Tom L. (Thomas Lynn), 1896-1970 Truman, Harry S., 1884-1972

**Rights** Public Domain - This item is in the public domain and can be used freely without further permission.