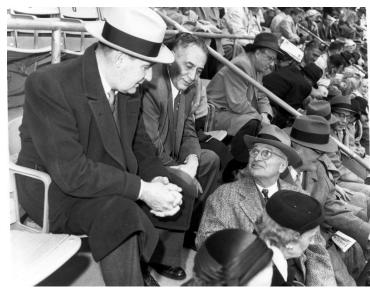

## **Description**

Former President Harry S. Truman is shown at the Municipal Stadium in Kansas City during a baseball game. Mr. Truman turns to speak to unidentified men in row behind him. Tom Evans is seated next to the President and Mrs. Bess Wallace Truman is next to Evans. She is not visible in this photo, but see 97-61 and 63. This includes an original negative. Donor: Dorothy Feeback.

Date(s)

April 11, 1957