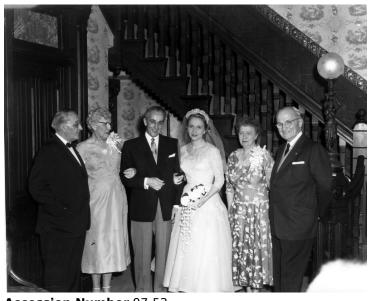

## **Description**

L to R: Mr. Elbert Clifton Daniel, Mrs. Elvah Jones Daniel, Clifton Daniel, Margaret Truman, Mrs. Bess Wallace Truman and former President Harry S. Truman by the staircase of the Truman home at 219 N. Delaware, Independence, Missouri. This photo was taken on the day of Margaret's wedding. This is similar to 85-77-1 and includes an original negative. Donor: Dorothy Feeback.