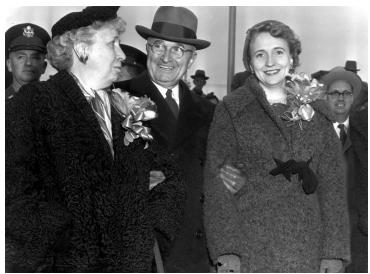

**People Pictured** Truman, Bess Wallace, 1885-1982 Truman, Harry S., 1884-1972 Truman, Margaret (Mary Margaret), 1924-2008

Rights Public Domain - This item is in the public domain and can be used freely without further permission.

## **Description**

Mrs. Bess Wallace Truman, former President Harry S. Truman, and Margaret Truman dressed in outdoor clothes and coats. Event is unknown. Original negative is included. Donor: Dorothy Feeback.

Date(s)
November 18, 1953