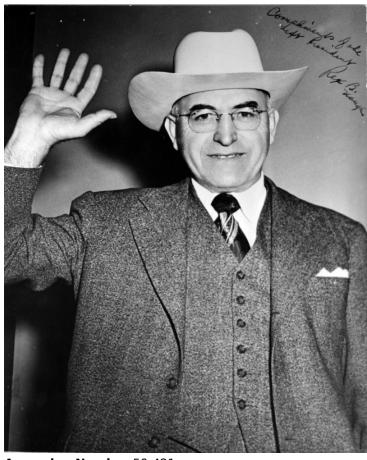

## Portrait of Rex B. Nangle

**Accession Number** 59-421

8x10 inches (21x26 cm) Black & White

Related Collection White House Central Files: Official File

**Keywords** Portraits Signatures (Writing)

**HST Keywords** Autographs - Nangle, Rex B.; Truman - Namesakes - Nangle, Rex B. (look-alike)

## **Description**

Portrait of Rex B. Nangle. The portrait is signed "Compliments of the next President, Rex B. Nangle." He is evidently a Truman look-alike.

**Date(s)** 1952