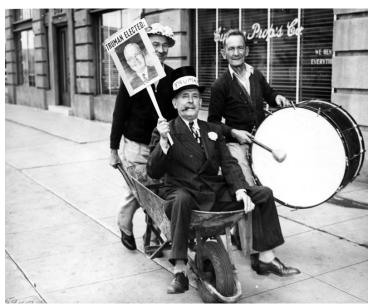

## E. R. Spellman in wheelbarrow with a sign, "Truman Elected"

**Accession Number** 59-417

8x10 inches (21x26 cm) Black & White

Related Collection White House Central Files: Official File

**Keywords** Presidential elections

## **Description**

E. R. Spellman in wheelbarrow with two unidentified men. He is carrying a sign, "Truman Elected". Donor: E. R. Spellman

Date(s)

1952