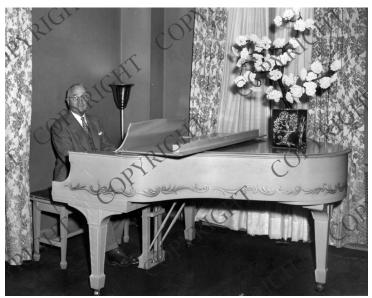

## Harry S. Truman playing the piano in the Presidential Penthouse of the Hotel Muehlebach

## **Description**

Harry S. Truman playing the piano in the Presidential Penthouse of the Hotel Muehlebach in Kansas City, Missouri. Donor: Robert T. Weatherford