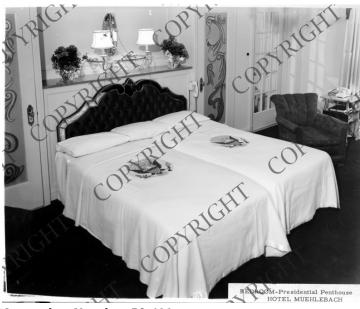

## The bedroom of the Presidential Penthouse at the Hotel Muehlebach

**Accession Number** 59-411

8x10 inches (21x26 cm) Black & White

**Keywords** Historic buildings Hotels

**HST Keywords** Hotels - Muehlebach

## Description

The bedroom of the Presidential Penthouse at the Hotel Muehlebach in Kansas City, Missouri. Donor: Robert T. Weatherford