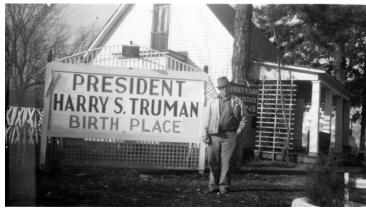

## **Description**

An unidentified man is pictured next to a sign "President Harry S. Truman Birth Place" located in Lamar, Missouri.