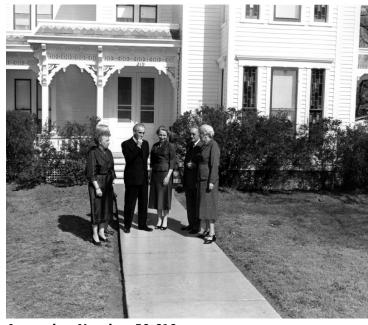

## Truman and Daniel Families Gathered Outside the Truman Home

## **Description**

From left to right, Bess Truman; former President Harry S. Truman (obscured); Clifton Daniel; Margaret Truman; Clifton Daniel's parents, E.C. Daniel, and Elvah Daniel, stand on the front lawn of the Truman home in Independence, Missouri. They are gathered for the wedding of Margaret Truman and Clifton Daniel. Donor: Harry Barth