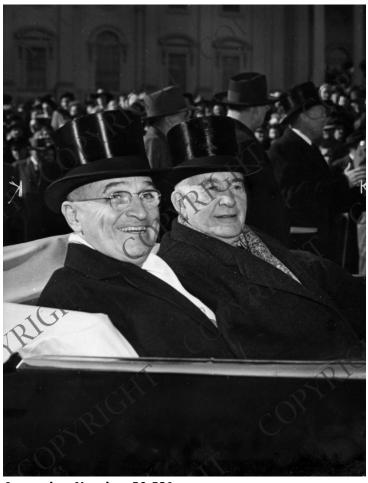

## Harry S. Truman and Alben Barkley riding in 1949 inaugural parade, in top hats

## Description

Harry S. Truman and Alben Barkley, wearing their top hats, are riding in a convertible in the 1949 inaugural parade. Donor: Dorothy Girton. Used by Democratic Digest.

Date(s) January 20, 1949