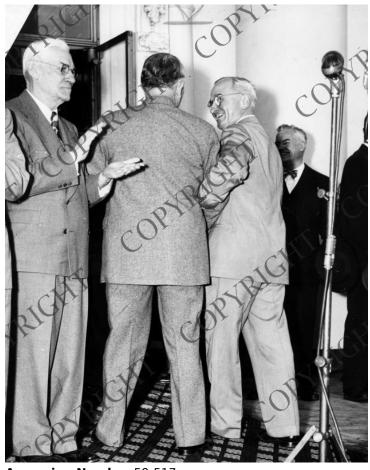

## Harry S. Truman, Alben Barkley (back turned) and others

## **Description**

Harry S. Truman and Alben Barkley have turned from a microphone and are walking toward a doorway. Barkley is on Truman's left with his back to the camera. Others in photo are unidentified. Donor: Dorothy Girton.

Date(s)

**Accession Number** 59-517

6.5X8.5 Black & White

**Keywords** Legislators Presidents

HST Keywords Truman - Dignitaries - Barkley, Alben

People Pictured Barkley, Alben William, 1877-1956 Truman, Harry S., 1884-1972