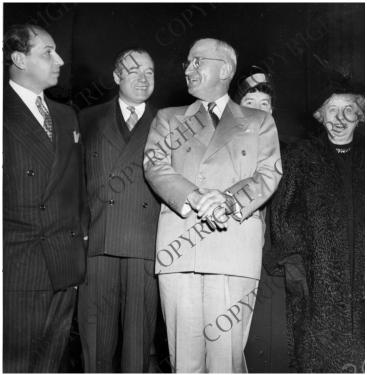

## Description

An unidentified man, J. Howard McGrath, President Harry S. Truman, an unidentified woman, and Mrs. Bess Truman are standing in the photo. Donor: Dorothy Girton. Used by the Democratic Digest.

People Pictured McGrath, J. Howard (James Howard), 1903-1966 Truman, Bess Wallace, 1885-1982 Truman, Harry S., 1884-1972

**Rights** Copyrighted - This item is copyrighted and cannot be published, reproduced, or otherwise used without the explicit permission of the copyright holder.