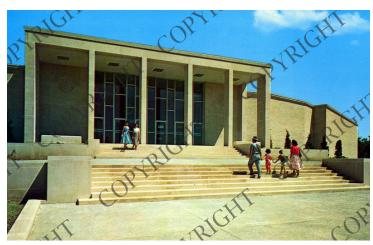

## **Description**

This postcard shows the main entrance to the Harry S. Truman Library.

Date(s)

ca. 1958

**Rights** Copyrighted - This item is copyrighted and cannot be published, reproduced, or otherwise used without the explicit permission of the copyright holder.