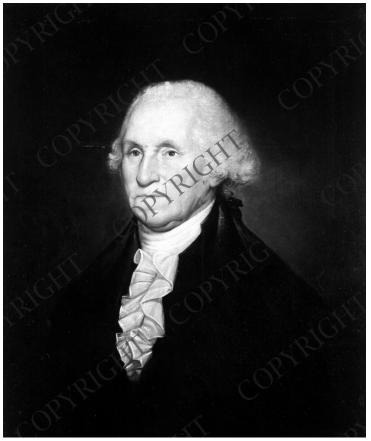

## Description

This portrait of George Washington, painted by Rembrandt Peale, is in the National Gallery of Art in Washington, D.C.

Date(s)

Accession Number 59-445

8x10 inches (21x26 cm) Black & White

Keywords Presidents