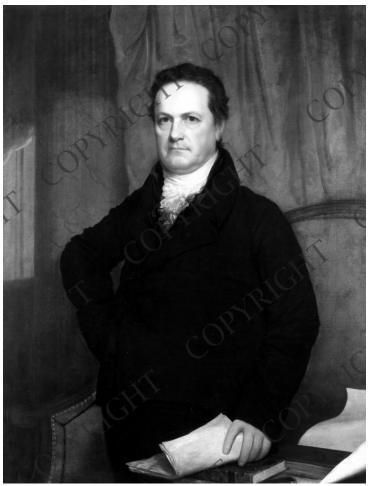

## Description

This portrait of DeWitt Clinton, painted by John Wesley Jarvis, is in the National Gallery of Art in Washington, D.C.

Date(s)

Accession Number 59-438

Black & White

Keywords Legislators

HST Keywords National Gallery of Art - Ref. to; Paintings - Jarvis, John Wesley; Jarvis, John Wesley