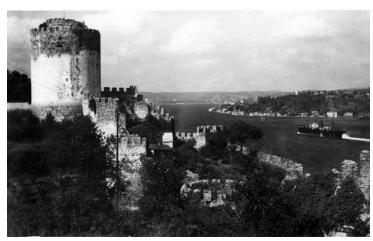

## Description

A scenic view of an unidentified harbor in the background with an ancient fortress wall and keep in the foreground

Date(s)