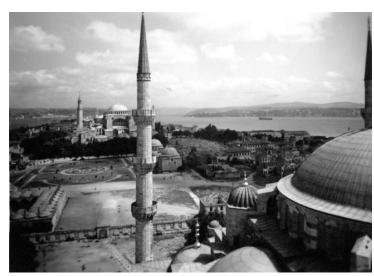

## **Description**

A scenic view of an unidentified mosque and a huge central courtyard taken from atop another unidentified mosque. The location is also unknown.

Date(s)