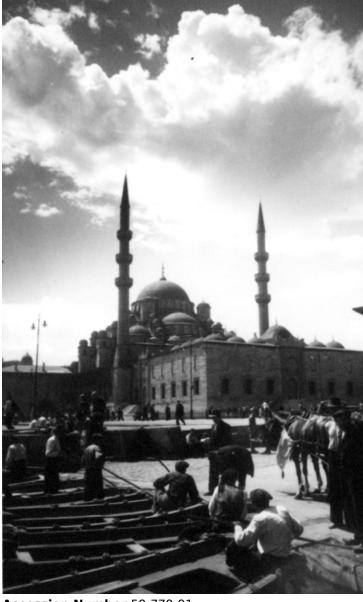

## Postcard of a mosque

## **Description**

A scenic view of an unidentified mosque with fishermen gathered on a dock in the foreground.

Date(s)

**Accession Number** 59-779-91

5.5x3.5 Black & White

**Keywords** Buildings Church buildings Islam

HST Keywords Fishermen; Mosque; Postcard

**Rights** Public Domain - This item is in the public domain and can be used freely without further permission.

Note: If you use this image, rights assessment and attribution are your responsibility.