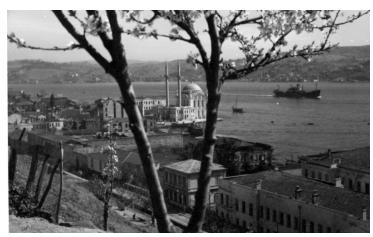

## **Description**

A scenic view of an unidentified harbor and buildings (including a mosque) taken through a tree.

Date(s)