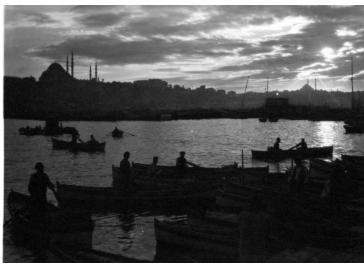

## **Description**

A scenic view of an unidentified harbor with fishing boats in the foreground and unidentified buildings (including a mosque) in the background.

Date(s)