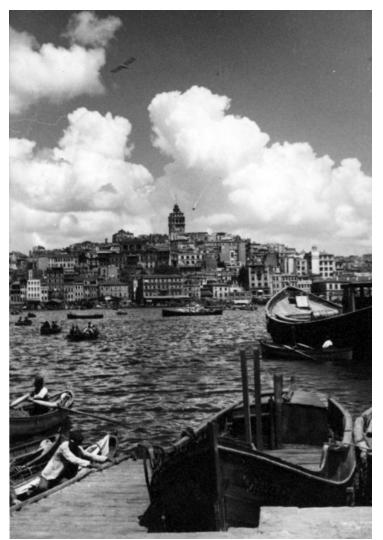

## Description

A scenic view of an unidentified harbor with many fishing boats in the foreground and unidentified buildings in the background.