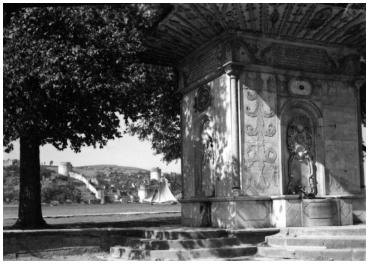

## Description

Scenic view of a harbor with unidentified buildings and an ancient fortress wall and keep.

Date(s)

Accession Number 59-779-61

3.5x5.5 Black & White

Keywords Buildings Harbors

HST Keywords Postcard