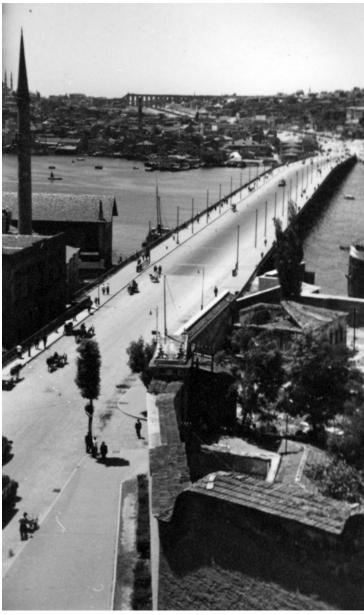

## Postcard of a city scene and bridge

**Description** 

A view of an unidentified river and bridge in the foreground and an unidentified city skyline in the background.

Date(s)

**Accession Number** 59-779-102

5.5x3.5 Black & White

Keywords Bridges Cities and towns

**HST Keywords** Postcard

Rights Public Domain - This item is in the public domain and can be used freely without further permission.

Note: If you use this image, rights assessment and attribution are your responsibility.