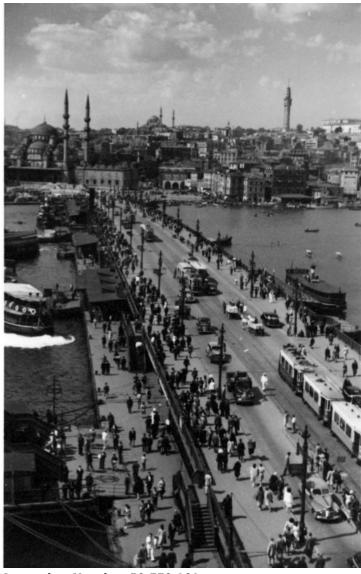

## **Description**

A view of an unidentified river and bridge in the foreground and an unidentified city skyline in the background.

Date(s)

**Accession Number** 59-779-101

5.5x3.5 Black & White

**Keywords** Bridges Cities and towns