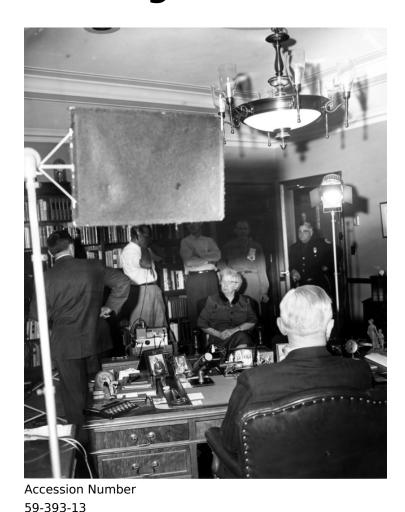

## **Description**

President Harry S. Truman in his working office at the Harry S. Truman Library (back to camera). This photo was taken while President Truman was preparing for an interview with Edward R. Murrow. Both President Truman and former Prime Minister Clement Attlee where being interviewed for Murrow's "Small World" program. Several men from the news crew are setting up. Bess Truman is sitting in a chair in the office. See also motion picture MP59-5.