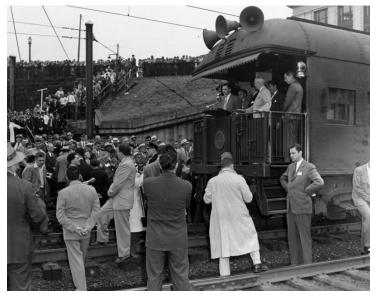

## President Truman on the rear train platform with a crowd gathered

## Description

President Truman on the rear train platform with a crowd gathered. Another man is speaking while President Truman looks on. This photo is from President Truman's 1948 western trip.