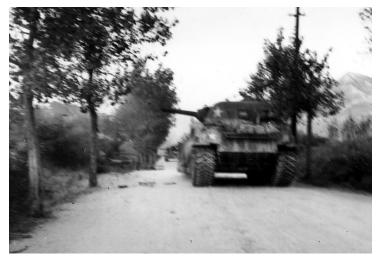

## Description

Marine tank returning fire on Hill 296 near Sinchon, South Korea.

Date(s) October 2, 1950

Accession Number 66-4758

5x7 inches (13x18 cm) Black & White

Keywords Korean War, 1950-1953 Tanks (Military science) Marines

HST Keywords Korean War - S. Korea City - Sinchon

**Rights** The Library is unaware of any copyright claims to this item; use at your own risk.